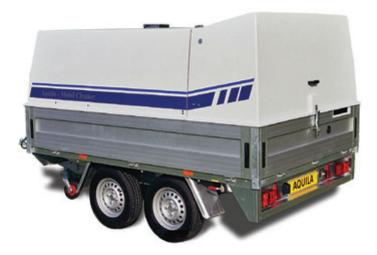

# **SPECIFICATIONS**

| Pressure:                   | 70-700 bar*               |
|-----------------------------|---------------------------|
| Water flow:                 | 23 l/min*                 |
| Pump:                       | Pratissoli Industrialpump |
| Max. temperature:           | 99°C* / 150°C**           |
| Engine model:               | Kubota V2203              |
| Engine type:                | Diesel 4 cyl.             |
| Engine power:               | 37 kw                     |
| Fuel tank:                  | 120 litres                |
| Water tank:                 | 1000 litres               |
| Trailer dimensions LxWxH:   | 399x176x192 cm            |
| Van mount dimensions LxWxH: | 250x157x145 cm            |
| Weight:                     | 1460 kg / 1260 kg         |
| Hot water driven:           | Yes                       |
| Water exchanger:            | Yes                       |