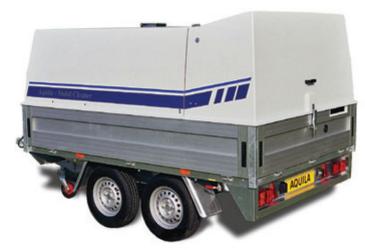

High pressure cleaning equipment for professionals

# **SPECIFICATIONS**

| Pressure:                   | 70-700 bar*               |
|-----------------------------|---------------------------|
| Water flow:                 | 23 l/min*                 |
| Pump:                       | Pratissoli Industrialpump |
| Max. temperature:           | 99°C* / 150°C**           |
| Engine model:               | Kubota V2203              |
| Engine type:                | Diesel 4 cyl.             |
| Engine power:               | 37 kw                     |
| Fuel tank:                  | 120 litres                |
| Water tank:                 | 1000 litres               |
| Trailer dimensions LxWxH:   | 399x176x192 cm            |
| Van mount dimensions LxWxH: | 250x157x145 cm            |
| Weight:                     | 1460 kg / 1260 kg         |
| Hot water driven:           | Yes                       |
| Water exchanger:            | Yes                       |